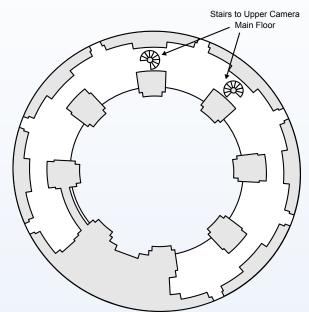

# Radcliffe Camera Map



### **Collections:**

Bodleian Undergraduate History Collection (S.HIST)



# Photocopiers Photocopiers History Faculty Library Office + Enquiries Stairs to Lower Camera Reading Room

# **First Floor:**

Upper Camera Reading Room (Main Floor)

## **Collections:**

Bodleian Undergraduate English collection (SE)

Film Studies

History Faculty Library Set Texts



# **Ground Floor:**

Entrance & Lower Camera Reading Room

## Collections:

Bodleian History Faculty Library Lending Collection. (continued in Upper Gladstone Link)

Lockers and additional reader PCs, Photocopiers and Toilets are available in the Gladstone Link and Old Library