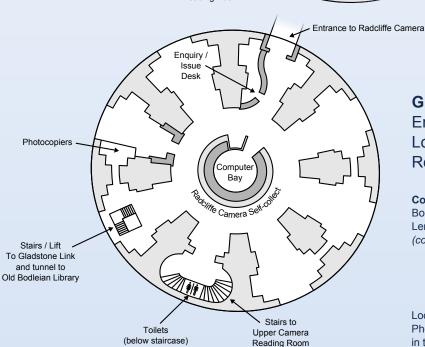

# Radcliffe Camera Map

# **Ground Floor:**

Entrance & Lower Camera Reading Room

## Collections:

Bodleian History Faculty Library Lending Collection. (continued in Upper Gladstone Link)

Lockers and additional reader PCs, Photocopiers and Toilets are available in the Gladstone Link and Old Library